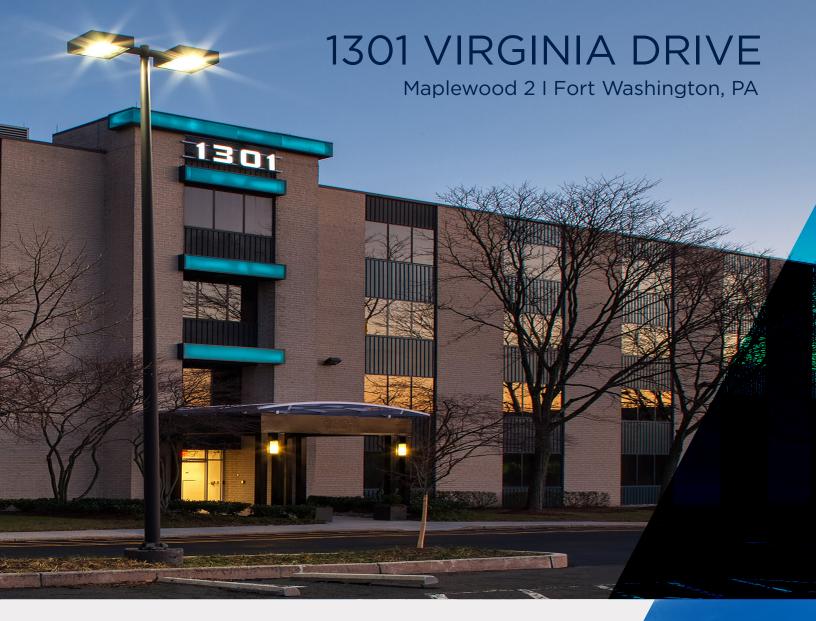

# Maplewood Office Park FULL TOP FLOOR AVAILABLE

1300 & 1301 Virginia Drive is situated just off the Pennsylvania Turnpike in Fort Washington

1301 VIRGINIA DRIVE

## Welcome to 1301 Virginia Drive

- Four-story office building containing 29,625 SF available for lease
- Attractive entrance lobby with polished marble and flame-cut granite
- Loading dock
- High bandwidth fiber optics Verizon, **Comcast Business Services**
- Café located in the 1300 Building
- 500 surface parking spaces
- Area amenities include restaurants, hotels, banking and public transportation