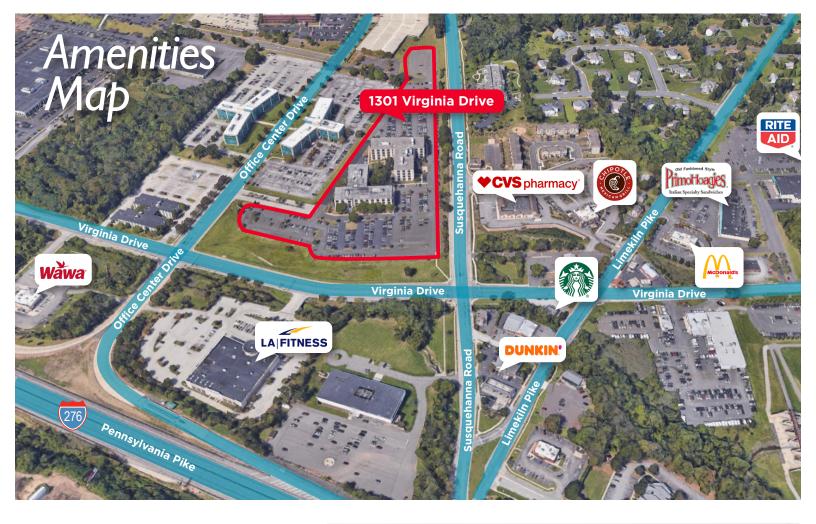

## Welcome to 1301 Virginia Drive

- Four-story office building containing 29,625 SF available for lease
- Attractive entrance lobby with polished marble and flame-cut granite
- Loading dock
- High bandwidth fiber optics Verizon, **Comcast Business Services**
- Café located in the 1300 Building
- 500 surface parking spaces
- Area amenities include restaurants, hotels, banking and public transportation