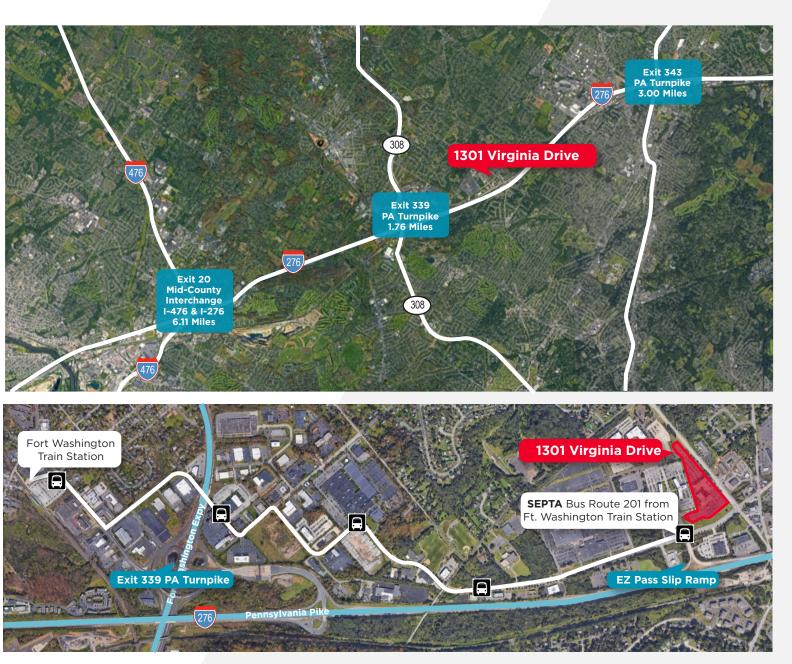

### Convenient access to Turnpike and public transportation

Direct access to the Pennsylvania Turnpike (adjacent to EZ Pass slip ramp), Route 309, SEPTA's Fort Washington Rail Service and bus service Route 201