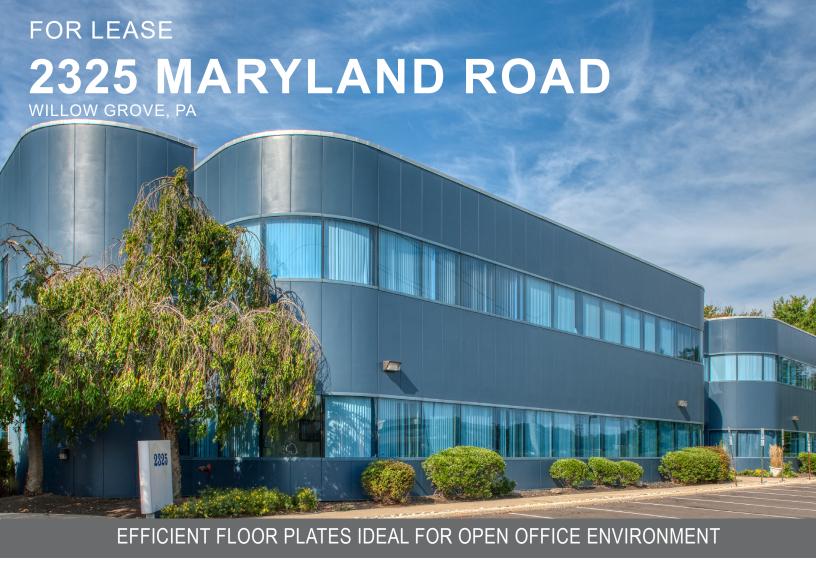

## PROPERTY HIGHLIGHTS

1,650 SF - 10,600 SF available (10,600 SF contiguous)

35,100 SF, 2-story Class A office building with 17,550 SF typical floor plates

**Built 1987** 

Competitive asking rent

Great signage opportunity on Witmer Road