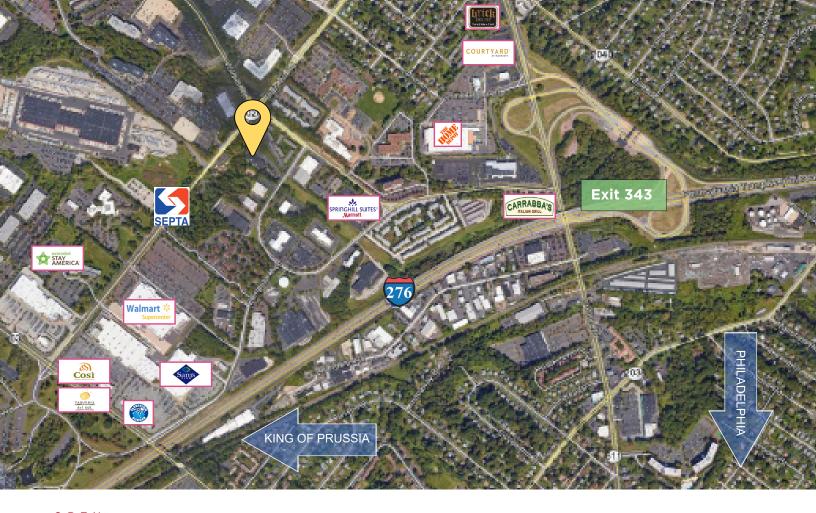

4.10/1,000 SF parking ratio

1-1/2 miles from the Willow Grove SEPTA Regional Rail (Bus Route 310 stops at station)

SEPTA Bus Routes 80 & 310 stop at the corner of Blair Mill Road and Witmer Road

1/2 mile from Exit 343 of the Pennsylvania Turnpike

Shopping, hotels, restaurants, banking, and other amenities nearby

FOR MORE INFORMATION, CONTACT:

OPEN