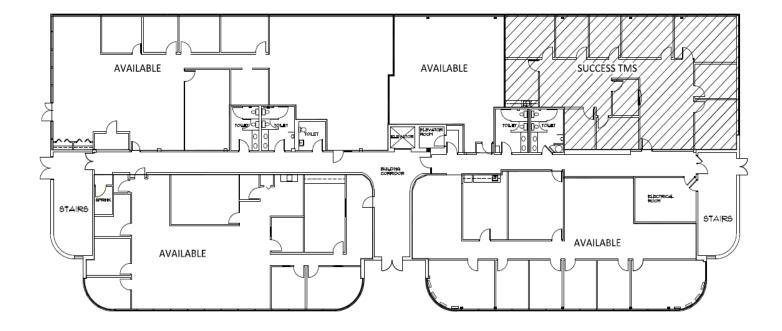

## PROPERTY HIGHLIGHTS



1,650 SF - 10,600 SF available (10,600 SF contiguous)



35,100 SF, 2-story Class A office building with 17,550 SF typical floor plates



**Built 1987** 



Competitive asking rent



Great signage opportunity on Witmer Road



4.10/1,000 SF parking ratio



1-1/2 miles from the Willow Grove SEPTA Regional Rail (Bus Route 310 stops at station)



SEPTA Bus Routes 80 & 310 stop at the corner of Blair Mill Road and Witmer Road



1/2 mile from Exit 343 of the Pennsylvania Turnpike



Shopping, hotels, restaurants, banking, and other amenities nearby

FOR MORE INFORMATION, CONTACT:







OPEN

## FLOOR PLAN