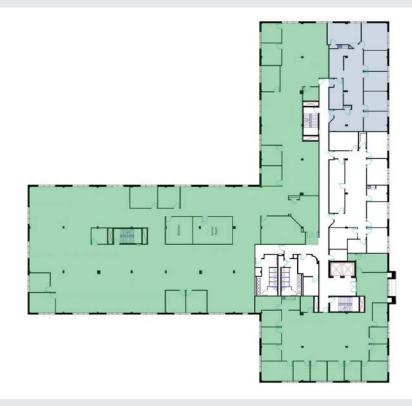

#### FOURTH FLOOR

10,719 RSF: Space includes a highly visible entrance, directly off elevator lobby, a large boardroom and an attractive mix of open area and offices.

See plan featured above for as-built conditions