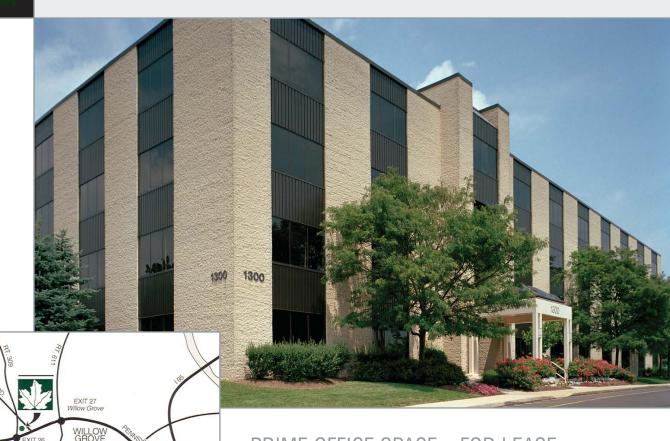

# 1300 Virginia Drive

FORT WASHINGTON, PENNSYLVANIA

### PRIME OFFICE SPACE - FOR LEASE

- Ideally situated in the heart of suburban
  Philadelphia's burgeoning Montgomery County
- Convenient, accessible and highly professional environment
- Four-story office building containing over 100,000 square feet of prime office space
- Abundant parking
- Attractive entrance lobby accented with polished marble and flame-cut granite
- Newly renovated on-site café

- Local shopping, dining, overnight accommodations and other services including a new LA
  Fitness Center directly across Virginia Drive
- Accessible to PA Turnpike (adjacent to EZPass slip ramps), Route 309, commuter rail, bus and air service
- High bandwidth fiber optics
- Fully sprinklered
- Entrepreneurial ownership