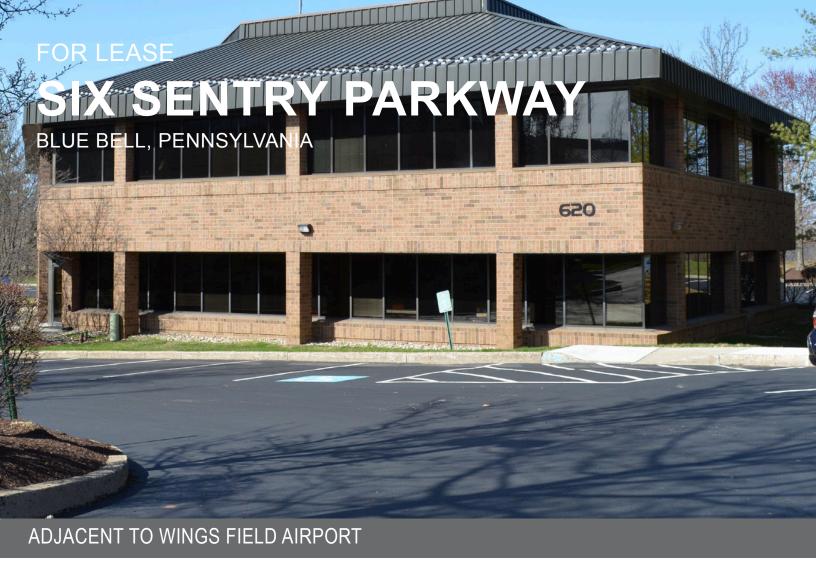

## SIX SENTRY PARKWAY

BLUE BELL, PENNSYLVANIA

PERFECT

## PROPERTY HIGHLIGHTS

Energy efficient HVAC systems with individual controls

1,000 - 8,550 SF

Campus setting with 4/1,000 parking surrounding each building

Renovated in 2016

Walking distance to Ft. Washington Train Station