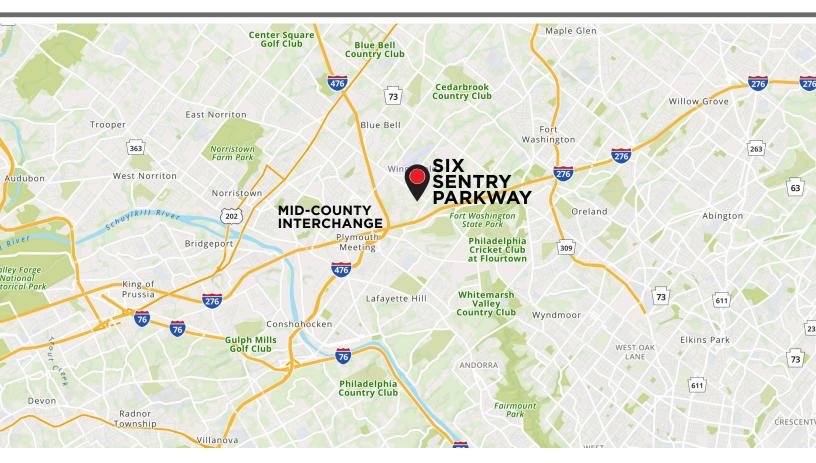

## LOCATION

- Minutes from Mid-County Interchange
- Less than 2 miles to the Plymouth Meeting Mall and the town of Ambler
- 30 minutes to the Philadelphia International Airport
- Less than 8 miles to Philadelphia and King of Prussia
- SEPTA Bus Routes 95 and 98 serve Six Sentry Parkway